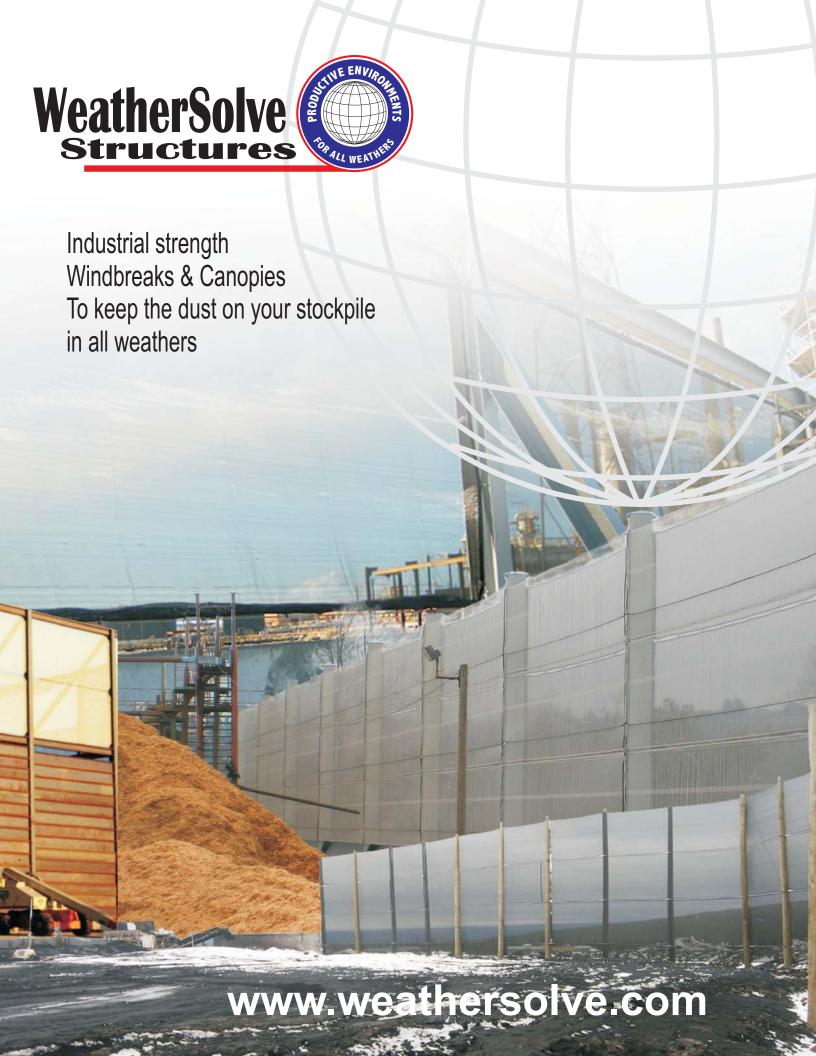

## Wind-protection fences, Breathable cladding systems Hail and wind canopies

WeatherSolve Structures Inc are specialist designers and manufacturers of industrial and agricultural environment control structures.

Their designs have been tested world-wide in extremes such as Hurricane Andrew, (Florida 1992), South Pacific cyclones, and in the South American Andes (at 16,000ft). The total area covered is nearly 1000 acres.

The techniques are utilized on both windbreak fences and canopies. The canopies are used to provide shelter from wind, sun, hail, birds, rain and so on.

- 3: Coal pile, northern BC. 4: Hail canopy,
- 5: Car shade, NZ 6: Windbreak climate modification data. 7: Coal unloader, IL
- 8: Wood chip rail dump, VT 9: Wind speed reduction data. 10: Visual, security and windbreak screen, OR. 11. Air cooler baffle, NV. 12: Leachate pond birdscreen, SA