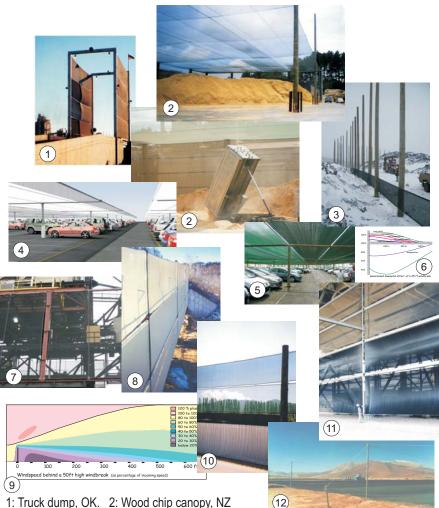

The techniques are utilized on both windbreak fences and canopies. The canopies are used to provide shelter from wind, sun, hail, birds, rain and so on.

- 3: Coal pile, northern BC. 4: Hail canopy,
- 5: Car shade, NZ 6: Windbreak climate modification data. 7: Coal unloader, IL
- 8: Wood chip rail dump, VT 9: Wind speed reduction data. 10: Visual, security and windbreak screen, OR. 11. Air cooler baffle, NV. 12: Leachate pond birdscreen, SA